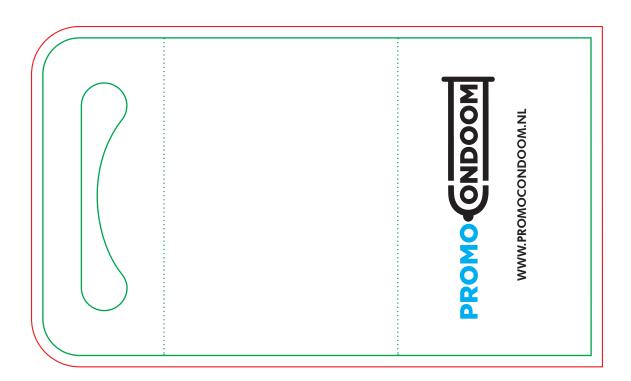

## **Die Cut Condom Wrapper Sponsor**

Format 145 x 84 mm

## Important Guidelines - Please read before making artwork:

- The red and green lines shows where the cuts are going to be made. SO BE CAREFUL with any info/text close to them. Make sure your design fits the red line and your text is within the green line with a margin of 3mm.
- Color mode: Use CMYK mode for your design.
- Text: Be sure to convert all Text to Outlines or enclose Font.
- Resolutions: All designs and images need to be 300 dpi at 100%. Lower resolutions can result in poor results and higher will only increase the document size.
- Save your artwork in PDF format and in the Adobe PDF presets select 'High Quality Print' and in the options check the box that says 'Preserve Illustrator Editing Capabilites'.
- · Accepted File Types: .PDF files are preferred but .EPS / .AI / .TIFF / .PSD we also accept. We don't accept .GIF or Low Rez .JPEG Files.