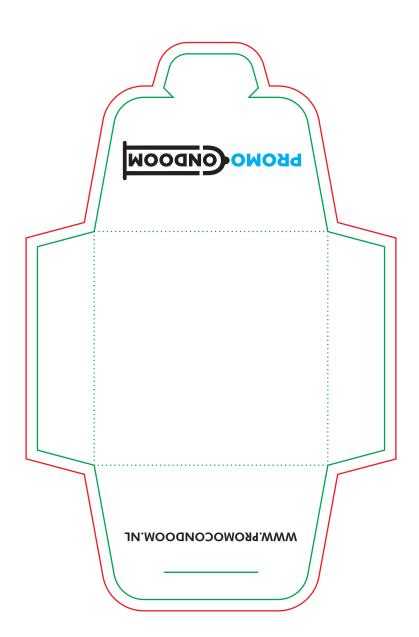

## **Die Cut Condom Pouch Sponsor**

Format 92 x 144,5 mm

## Important Guidelines - Please read before making artwork:

- The red and green lines shows where the cuts are going to be made. SO BE CAREFUL with any info/text close to them. Make sure your design fits the red line and your text is within the green line with a margin of 3mm.
- Color mode: Use CMYK mode for your design.
- Text: Be sure to convert all Text to Outlines or enclose Font.
- Resolutions: All designs and images need to be 300 dpi at 100%. Lower resolutions can result in poor results and higher will only increase the document size.
- Save your artwork in PDF format and in the Adobe PDF presets select 'High Quality Print' and in the options check the box that says 'Preserve Illustrator Editing Capabilites'.
- Accepted File Types: .PDF files are preferred but .EPS / .AI / .TIFF / .PSD we also accept. We don't accept .GIF or Low Rez .JPEG Files.